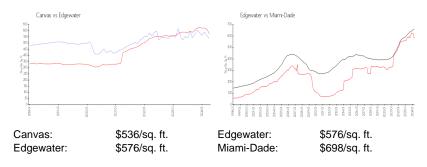

## **Inventory for Sale**

Canvas 5% Edgewater 4% Miami-Dade 3%

### Avg. Time to Close Over Last 12 Months

Canvas112 daysEdgewater90 daysMiami-Dade81 days