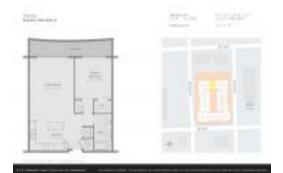

## Unit 1518 - Canvas

1518 - 1600 NE 1 Ave, Edgewater, FL, Miami-Dade 33132

#### **Unit Information**

 MLS Number:
 A11520540

 Status:
 Active

 Size:
 754 Sq ft.

 Bedrooms:
 1

Bedrooms: 12 Full Bathrooms: 13

Half Bathrooms: Parking Spaces:

View:

 Rental Price:
 \$3,100

 List PPSF:
 \$4

 Valuated Price:
 \$369,000

 Valuated PPSF:
 \$489

The above valuated price is a baseline figure that does not take into account any specific renovation, upgrade, split, merge, or deterioration of the unit.