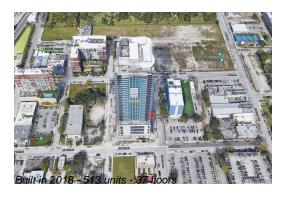

# **Building Information**

Number of units: 513
Number of active listings for rent: 0
Number of active listings for sale: 26
Building inventory for sale: 5%
Number of sales over the last 12 months: 47
Number of sales over the last 6 months: 16
Number of sales over the last 3 months: 11