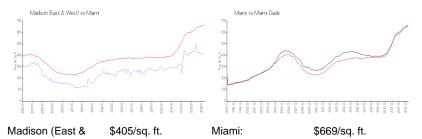

## **Market Information**

| West): |               |             |               |
|--------|---------------|-------------|---------------|
| Miami: | \$669/sq. ft. | Miami-Dade: | \$698/sq. ft. |