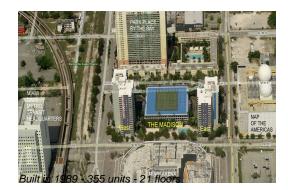

# Unit E-1008 - Madison (East & West)

E-1008 - 800 N Miami Av, Miami, FL, Miami-Dade 33316

#### **Building Information**

| Number of units:                         | 355 |
|------------------------------------------|-----|
| Number of active listings for rent:      | 20  |
| Number of active listings for sale:      | 12  |
| Building inventory for sale:             | 3%  |
| Number of sales over the last 12 months: | 9   |
| Number of sales over the last 6 months:  | 0   |
| Number of sales over the last 3 months:  | 0   |