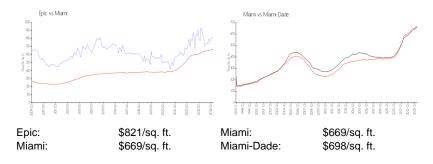

## **Inventory for Sale**

 Epic
 10%

 Miami
 4%

 Miami-Dade
 3%

### Avg. Time to Close Over Last 12 Months

Epic 138 days Miami 84 days Miami-Dade 81 days