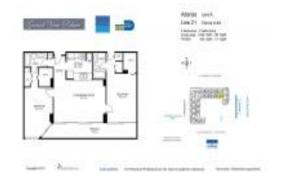

# **Unit 721 - Grand View Palace**

721 - 7601 E Treasure Dr, North Bay Village, FL, Miami-Dade 33141

#### **Unit Information**

 MLS Number:
 A11520734

 Status:
 Active

 Size:
 1,030 Sq ft.

Bedrooms: 2 Full Bathrooms: 2

Half Bathrooms:

Valuated PPSF:

Parking Spaces: 1 Space, Covered Parking, Other Parking

\$372

 View:
 \$450,000

 List Price:
 \$437

 Valuated Price:
 \$383,000

The above valuated price is a baseline figure that does not take into account any specific renovation, upgrade, split, merge, or deterioration of the unit.