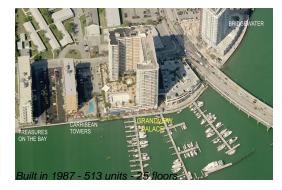

## **Building Information**

Number of units: 513
Number of active listings for rent: 9
Number of active listings for sale: 15
Building inventory for sale: 2%
Number of sales over the last 12 months: 15
Number of sales over the last 6 months: 5
Number of sales over the last 3 months: 2