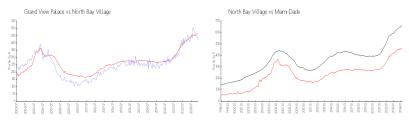

#### **Market Information**

Grand View Palace: \$423/sq. ft. North Bay Village: \$461/sq. ft. North Bay Village: \$461/sq. ft. Miami-Dade: \$698/sq. ft.