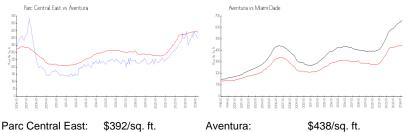

#### **Market Information**

| i alc Central Last. | ψυθέ/ση. π.   | Aventura.   | φ <del>4</del> 30/34. π. |
|---------------------|---------------|-------------|--------------------------|
| Aventura:           | \$438/sq. ft. | Miami-Dade: | \$698/sq. ft.            |