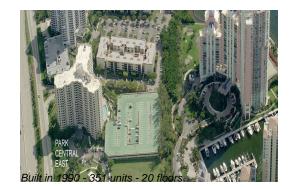

#### **Building Information**

| Number of units:                         | 351 |
|------------------------------------------|-----|
| Number of active listings for rent:      | 20  |
| Number of active listings for sale:      | 18  |
| Building inventory for sale:             | 5%  |
| Number of sales over the last 12 months: | 11  |
| Number of sales over the last 6 months:  | 3   |
| Number of sales over the last 3 months:  | 1   |