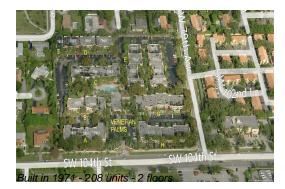

# Unit 105-D - Venetian Palms

105-D - 7901-7969 SW 104 St, Pinecrest, FL, Miami-Dade 33156

#### **Building Information**

| Number of units:                         | 208 |
|------------------------------------------|-----|
|                                          | 200 |
| Number of active listings for rent:      | 2   |
| Number of active listings for sale:      | 3   |
| Building inventory for sale:             | 1%  |
| Number of sales over the last 12 months: | 6   |
| Number of sales over the last 6 months:  | 0   |
| Number of sales over the last 3 months:  | 0   |