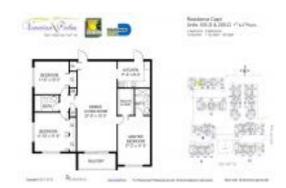

### **Unit Information**

| MLS Number:<br>Status: | A11520834<br>Active         |
|------------------------|-----------------------------|
| Size:                  | 1,133 Sq ft.                |
| Bedrooms:              | 2                           |
| Full Bathrooms:        | 2                           |
| Half Bathrooms:        |                             |
| Parking Spaces:        | 1 Space, Open Space Parking |
| View:                  |                             |
| List Price:            | \$389,991                   |
| List PPSF:             | \$344                       |
| Valuated Price:        | \$376,000                   |
| Valuated PPSF:         | \$332                       |