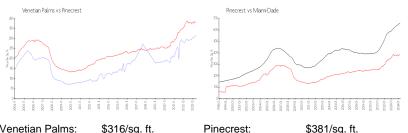

#### **Market Information**

| Venetian Palms: | \$316/sq. ft. | Pinecrest:  | \$381/sq. ft. |
|-----------------|---------------|-------------|---------------|
| Pinecrest:      | \$381/sq. ft. | Miami-Dade: | \$698/sq. ft. |