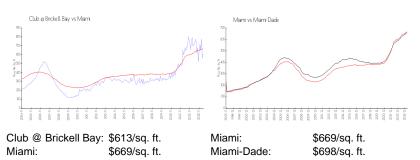

#### **Market Information**

| Club @ Brickell Bay | 8% |
|---------------------|----|
| Miami               | 4% |
| Miami-Dade          | 3% |

serve Assessed Three

## Avg. Time to Close Over Last 12 Months

| Club @ Brickell Bay | 68 days |
|---------------------|---------|
| Miami               | 84 days |
| Miami-Dade          | 81 days |