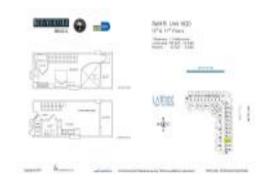

### Unit 1020 - Neo Vertika

1020 - 690 1 Ct, Miami, FL, Miami-Dade 33130

#### **Unit Information**

 MLS Number:
 A11521031

 Status:
 Active

 Size:
 795 Sq ft.

 Bedrooms:
 1

Bedrooms: 1
Full Bathrooms: 1
Half Bathrooms: 1

Parking Spaces: Street Parking, Valet Parking

View: Canal,Other View