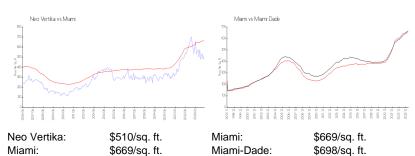

# **Inventory for Sale**

 Neo Vertika
 3%

 Miami
 4%

 Miami-Dade
 3%

## Avg. Time to Close Over Last 12 Months

Neo Vertika67 daysMiami84 daysMiami-Dade81 days