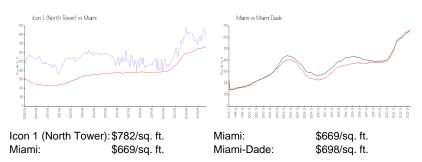

# **Inventory for Sale**

| Icon 1 (North Tower) | 5% |
|----------------------|----|
| Miami                | 4% |
| Miami-Dade           | 3% |

# Avg. Time to Close Over Last 12 Months

| Icon 1 (North Tower) | 106 days |
|----------------------|----------|
| Miami                | 84 days  |
| Miami-Dade           | 81 days  |