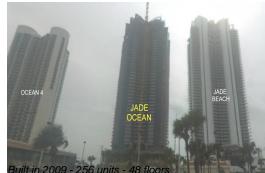

# Unit 3301 - Jade Ocean

3301 - 17121 Collins Av, Sunny Isles, FL, Miami-Dade 33160

# **Building Information**

| Number of units:                         | 256 |
|------------------------------------------|-----|
| Number of active listings for rent:      | 15  |
| Number of active listings for sale:      | 10  |
| Building inventory for sale:             | 3%  |
| Number of sales over the last 12 months: | 10  |
| Number of sales over the last 6 months:  | 6   |
| Number of sales over the last 3 months:  | 3   |
|                                          |     |