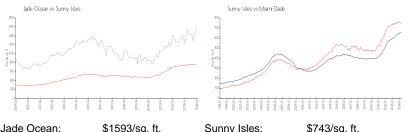

#### **Market Information**

| Jade Ocean:  | \$1593/sq. ft. | Sunny Isles: | \$743/sq. ft. |
|--------------|----------------|--------------|---------------|
| Sunny Isles: | \$743/sq. ft.  | Miami-Dade:  | \$698/sq. ft. |