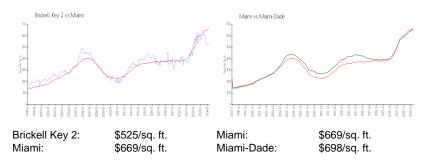

#### **Inventory for Sale**

| Brickell Key 2 | 7% |
|----------------|----|
| Miami          | 4% |
| Miami-Dade     | 3% |

Avg. Time to Close Over Last 12 Months

Brickell Key 2 Miami Miami-Dade 51 days 84 days 81 days