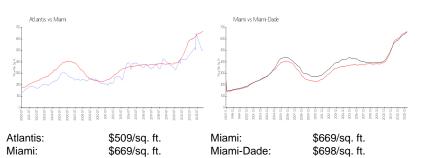

# Inventory for Sale

| Atlantis   | 1% |
|------------|----|
| Miami      | 4% |
| Miami-Dade | 3% |

# Avg. Time to Close Over Last 12 Months

| Atlantis   | 130 days |
|------------|----------|
| Miami      | 84 days  |
| Miami-Dade | 81 days  |