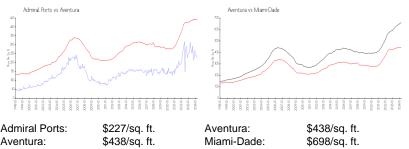

# **Market Information**

Miami-Dade:

| Admiral Ports: | \$227/sq. π.  |
|----------------|---------------|
| Aventura:      | \$438/sq. ft. |