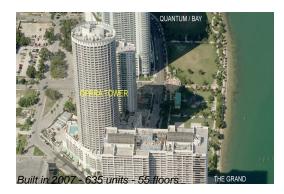

# Unit 1810 - Opera Tower

1810 - 1750 N Bayshore Dr, Miami, FL, Miami-Dade 33132

#### **Building Information**

| Number of units:                         | 635 |
|------------------------------------------|-----|
| Number of active listings for rent:      | 18  |
| Number of active listings for sale:      | 54  |
| Building inventory for sale:             | 8%  |
| Number of sales over the last 12 months: | 44  |
| Number of sales over the last 6 months:  | 16  |
| Number of sales over the last 3 months:  | 9   |