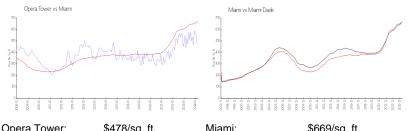

### **Market Information**

| Opera Tower: | \$478/sq. ft. | Miami:      | \$669/sq.ft.  |
|--------------|---------------|-------------|---------------|
| Miami:       | \$669/sq. ft. | Miami-Dade: | \$698/sq. ft. |