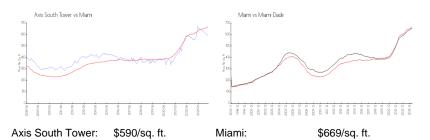

## **Market Information**

Miami-Dade:

\$694/sq. ft.

Inventory for Sale

Miami:

Axis South Tower 2% Miami 4% Miami-Dade 3%

#### Avg. Time to Close Over Last 12 Months

\$669/sq. ft.

Axis South Tower 78 days
Miami 84 days
Miami-Dade 81 days