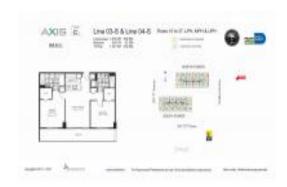

#### **Unit Information**

 MLS Number:
 A11521341

 Status:
 Pending

 Size:
 1,076 Sq ft.

Bedrooms: 2 Full Bathrooms: 2

Half Bathrooms:

Parking Spaces: 1 Space, Assigned Parking

 View:
 Water View