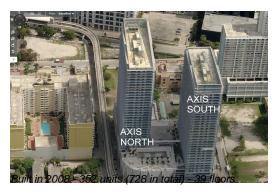

#### **Building Information**

Number of units: 352
Number of active listings for rent: 21
Number of active listings for sale: 6
Building inventory for sale: 1%
Number of sales over the last 12 months: 12
Number of sales over the last 6 months: 3
Number of sales over the last 3 months: 1