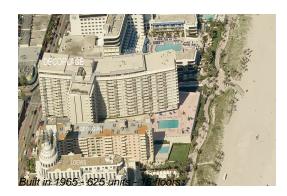

# Unit 1105 - Decoplage

1105 - 100 Lincoln Rd, Miami Beach, FL, Miami-Dade 33139

#### **Building Information**

| Number of units:                         | 625 |
|------------------------------------------|-----|
| Number of active listings for rent:      | 129 |
| Number of active listings for sale:      | 47  |
| Building inventory for sale:             | 7%  |
| Number of sales over the last 12 months: | 22  |
| Number of sales over the last 6 months:  | 6   |
| Number of sales over the last 3 months:  | 3   |