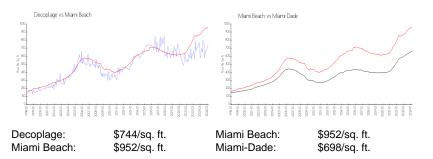

| Number of sales over the last 3 months:  | 3   |

## **Building Association Information**

The Decoplage Condominium Association 305-672-3594 property manager : 305.476.9188

http://www.decoplagecondominium.com/

#### **Recent Sales**

| Unit # | Size      | Closing Date | Sale Price | PPSF  |
|--------|-----------|--------------|------------|-------|
| 436    | 535 sq ft | Apr 2024     | \$405,000  | \$757 |
| 818    | 535 sq ft | Mar 2024     | \$305,000  | \$570 |
| 919    | 525 sq ft | Feb 2024     | \$469,000  | \$893 |
| 530    | 550 sq ft | Dec 2023     | \$375,000  | \$682 |
| 932    | 545 sq ft | Nov 2023     | \$350,000  | \$642 |
| 543    | 845 sq ft | Nov 2023     | \$530,050  | \$627 |
| 303    | 530 sq ft | Nov 2023     | \$305,000  | \$575 |

#### **Market Information**



# Inventory for Sale

Decoplage

| Miami Beach | 4% |
|-------------|----|
| Miami-Dade  | 3% |

# Avg. Time to Close Over Last 12 Months

| Decoplage   | 135 days |
|-------------|----------|
| Miami Beach | 98 days  |
| Miami-Dade  | 81 days  |