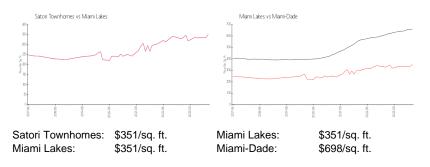

### **Unit Information**

| MLS Number:<br>Status:<br>Size:<br>Bedrooms:<br>Full Bathrooms:<br>Half Bathrooms:<br>Parking Spaces:<br>View: | A11521429<br>Active<br>1,586 Sq ft.<br>3<br>2<br>1 |
|----------------------------------------------------------------------------------------------------------------|----------------------------------------------------|
| Rental Price:                                                                                                  | \$3,600                                            |
| List PPSF:                                                                                                     | \$2                                                |
| Valuated Price:                                                                                                | \$556,000                                          |
| Valuated PPSF:                                                                                                 | \$351                                              |

The above valuated price is a baseline figure that does not take into account any specific renovation, upgrade, split, merge, or deterioration of the unit.

## **Inventory for Sale**

| Satori Townhomes | 2% |
|------------------|----|
| Miami Lakes      | 2% |
| Miami-Dade       | 3% |

## Avg. Time to Close Over Last 12 Months

| Satori Townhomes | 50 days |
|------------------|---------|
| Miami Lakes      | 50 days |
| Miami-Dade       | 81 days |