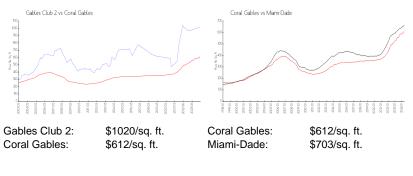

| 99 |
|------------------------------------------|----|
| Number of active listings for rent:      | 0  |
| Number of active listings for sale:      | 4  |
| Building inventory for sale:             | 4% |
| Number of sales over the last 12 months: | 1  |
| Number of sales over the last 6 months:  | 0  |
| Number of sales over the last 3 months:  | 0  |
|                                          |    |

# **Building Association Information**

Gables Condominium & Club Association (305) 740-9111 & (305) 740-7012 Admin@thegablesclub.org

# **Recent Sales**

| Unit # | Size        | Closing Date | Sale Price  | PPSF  |
|--------|-------------|--------------|-------------|-------|
| 6C     | 3,100 sq ft | Jun 2023     | \$2,784,000 | \$898 |

# **Market Information**



### **Inventory for Sale**

| Gables Club 2 | 4% |
|---------------|----|
| Coral Gables  | 2% |
| Miami-Dade    | 3% |

# Avg. Time to Close Over Last 12 Months

| Gables Club 2 | 7 days  |
|---------------|---------|
| Coral Gables  | 64 days |

Miami-Dade