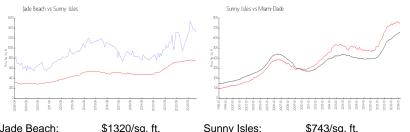

#### **Market Information**

| Jade Beach:  | \$1320/sq. ft. | Sunny Isles: | \$743/sq. ft. |
|--------------|----------------|--------------|---------------|
| Sunny Isles: | \$743/sq. ft.  | Miami-Dade:  | \$698/sq. ft. |