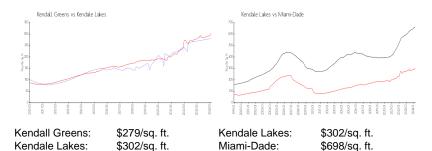

 List Price:
 \$449,000

 List PPSF:
 \$286

 Valuated Price:
 \$439,000

 Valuated PPSF:
 \$279

The above valuated price is a baseline figure that does not take into account any specific renovation, upgrade, split, merge, or deterioration of the unit.

# Inventory for Sale

Kendall Greens2%Kendale Lakes1%Miami-Dade3%