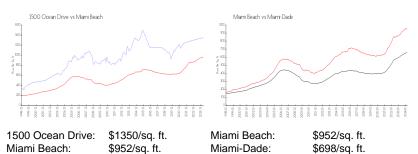

### **Market Information**

| Mami Beach: | \$952/sq. π |  |  |
|-------------|-------------|--|--|
|             |             |  |  |
|             |             |  |  |