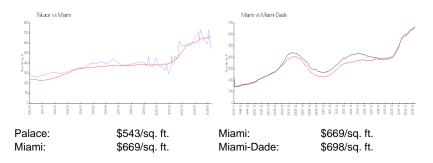

#### **Market Information**

## **Inventory for Sale**

| Palace     | 3% |
|------------|----|
| Miami      | 4% |
| Miami-Dade | 3% |

# Avg. Time to Close Over Last 12 Months

Palace 127 days Miami 84 days Miami-Dade 81 days