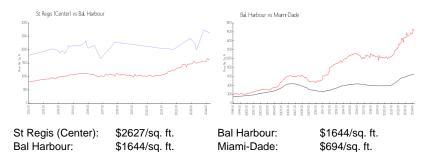

#### **Inventory for Sale**

| St Regis (Center) | 2% |
|-------------------|----|
| Bal Harbour       | 4% |
| Miami-Dade        | 3% |