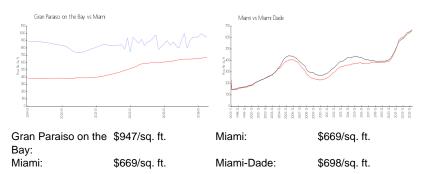

#### **Market Information**

| Gran Paraiso on the Bay | 7% |
|-------------------------|----|
| Miami                   | 4% |
| Miami-Dade              | 3% |