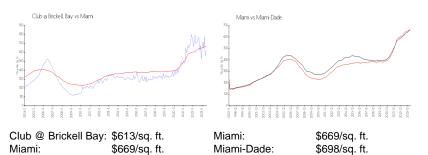

#### **Market Information**

| Club @ Brickell Bay | 8% |
|---------------------|----|
| Miami               | 4% |
| Miami-Dade          | 3% |

tests Areas in and a second and a second state of the second

## Avg. Time to Close Over Last 12 Months

| Club @ Brickell Bay | 68 days |
|---------------------|---------|
| Miami               | 84 days |
| Miami-Dade          | 81 days |