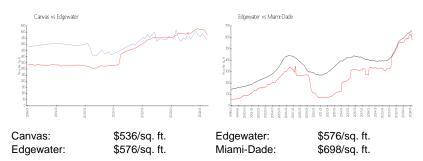

### Avg. Time to Close Over Last 12 Months

Canvas 112 days Edgewater 90 days Miami-Dade 81 days