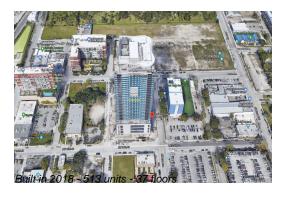

# **Building Information**

Number of units: 513
Number of active listings for rent: 0
Number of active listings for sale: 26
Building inventory for sale: 5%
Number of sales over the last 12 months: 47
Number of sales over the last 6 months: 16
Number of sales over the last 3 months: 11