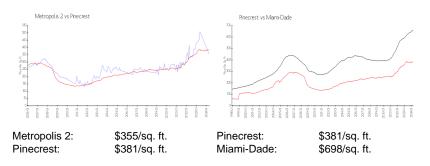

## **Inventory for Sale**

| Metropolis 2 | 2% |
|--------------|----|
| Pinecrest    | 2% |
| Miami-Dade   | 3% |

Metropolis 2 Pinecrest Miami-Dade 43 days 49 days 81 days