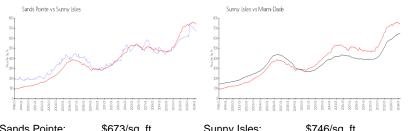

## **Market Information**

| Sands Pointe: | \$673/sq. ft. | Sunny Isles: | \$746/sq. ft. |
|---------------|---------------|--------------|---------------|
| Sunny Isles:  | \$746/sq. ft. | Miami-Dade:  | \$695/sq. ft. |