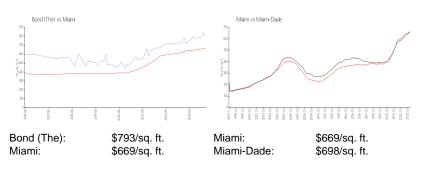

\$856                                       |

The above valuated price is a baseline figure that does not take into account any specific renovation, upgrade, split, merge, or deterioration of the unit.

#### **Building Information**

| Number of units:                         | 328 |
|------------------------------------------|-----|
| Number of active listings for rent:      | 0   |
| Number of active listings for sale:      | 19  |
| Building inventory for sale:             | 5%  |
| Number of sales over the last 12 months: | 20  |
| Number of sales over the last 6 months:  | 7   |
| Number of sales over the last 3 months:  | 4   |

## **Building Association Information**

The Bond on Brickell 1080 Brickell Ave Miami, FL 33131 (786) 592-7300 (305) 440-5095

#### **Market Information**



#### **Inventory for Sale**

| Bond (The) | 6% |
|------------|----|
| Miami      | 4% |
| Miami-Dade | 3% |

## Avg. Time to Close Over Last 12 Months

| Bond (The) | 90 days |
|------------|---------|
| Miami      | 84 days |
| Miami-Dade | 81 days |