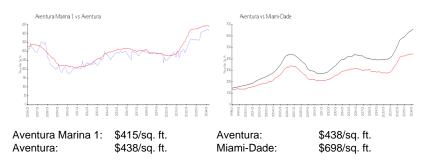

| 6   |
| Building inventory for sale:             | 4%  |
| Number of sales over the last 12 months: | 5   |
| Number of sales over the last 6 months:  | 2   |
| Number of sales over the last 3 months:  | 1   |

# **Building Association Information**

Aventura Marina One Condominium Association Inc 305-705-1499

# **Recent Sales**

| Unit # | Size        | Closing Date | Sale Price  | PPSF  |
|--------|-------------|--------------|-------------|-------|
| 901    | 1,650 sq ft | Feb 2024     | \$650,000   | \$394 |
| 805    | 1,650 sq ft | Feb 2024     | \$737,000   | \$447 |
| 702    | 1,400 sq ft | Jun 2023     | \$570,000   | \$407 |
| 208    | 1,600 sq ft | Jun 2023     | \$570,000   | \$356 |
| 1202   | 2,497 sq ft | Jun 2023     | \$1,070,000 | \$429 |

#### **Market Information**



### **Inventory for Sale**

| Aventura Marina 1 | 5% |
|-------------------|----|
| Aventura          | 4% |
| Miami-Dade        | 3% |

#### Avg. Time to Close Over Last 12 Months

Aventura Marina 1 Aventura Miami-Dade 115 days 87 days 81 days