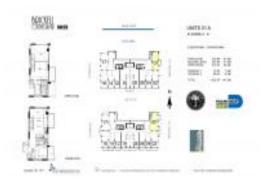

# Unit 601 - Brickell On The River South

601 - 41 SE 5 St, Miami, FL, Miami-Dade 33131

# **Unit Information**

| MLS Number:<br>Status:<br>Size: | A11522436<br>Active<br>1,267 Sq ft. |
|---------------------------------|-------------------------------------|
| Bedrooms:                       | 2                                   |
| Full Bathrooms:                 | 2                                   |
| Half Bathrooms:                 |                                     |
| Parking Spaces:                 | 1 Space, Assigned Parking           |
| View:                           | Other View, River                   |
| Rental Price:                   | \$3,600                             |
| List PPSF:                      | \$3                                 |
| Valuated Price:                 | \$596,000                           |
| Valuated PPSF:                  | \$470                               |