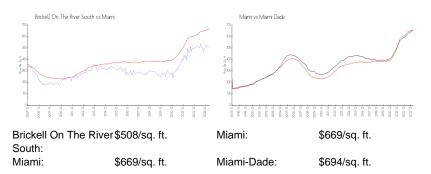

#### **Inventory for Sale**

| Brickell On The River South | 3% |
|-----------------------------|----|
| Miami                       | 4% |
| Miami-Dade                  | 3% |

# Avg. Time to Close Over Last 12 Months

| Brickell On The River South | 51 days |
|-----------------------------|---------|
| Miami                       | 84 days |
| Miami-Dade                  | 81 days |