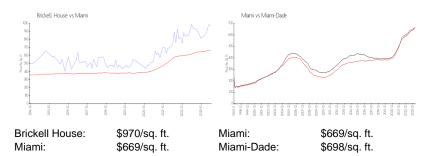

## **Inventory for Sale**

Brickell House 1% Miami 4% Miami-Dade 3%

### Avg. Time to Close Over Last 12 Months

Brickell House 124 days Miami 84 days Miami-Dade 81 days