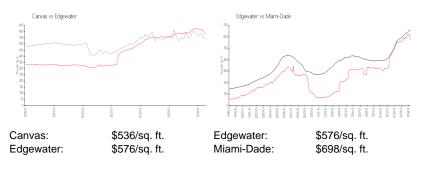

## **Inventory for Sale**

| Canvas     | 5% |
|------------|----|
| Edgewater  | 4% |
| Miami-Dade | 3% |

## Avg. Time to Close Over Last 12 Months

| Canvas     | 112 days |
|------------|----------|
| Edgewater  | 90 days  |
| Miami-Dade | 81 days  |

Married and Add