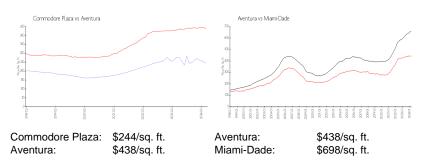

#### **Market Information**

## **Inventory for Sale**

Commodore Plaza 8% Aventura 4% Miami-Dade 3%

# Avg. Time to Close Over Last 12 Months

Commodore Plaza 103 days Aventura 87 days Miami-Dade 81 days