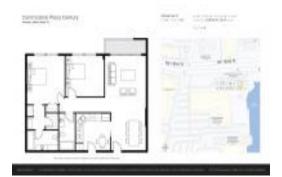

## Unit 614 - Commodore Plaza

614 - 2780 NE 183 St, Aventura, FL, Miami-Dade 33160

#### **Unit Information**

 MLS Number:
 A11522489

 Status:
 Active

 Size:
 1,058 Sq ft.

 Bedrooms:
 2

Bedrooms: 2 Full Bathrooms: 2

Half Bathrooms:

Parking Spaces: 1 Space, Detached