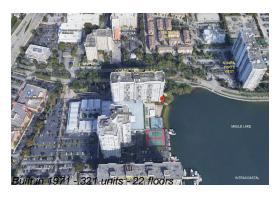

## **Building Information**

Number of units:321Number of active listings for rent:0Number of active listings for sale:26Building inventory for sale:8%Number of sales over the last 12 months:22Number of sales over the last 6 months:6Number of sales over the last 3 months:3

### **Building Association Information**

Commodore Plaza Condominium Address: 2780 NE 183rd St, Aventura, FL 33160

Telephone: +1 305-931-5217