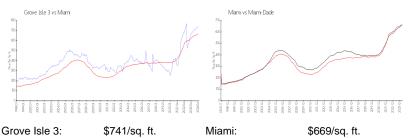

#### **Unit Information**

| MLS Number:     | A11522550                                 |
|-----------------|-------------------------------------------|
| Status:         | Active                                    |
| Size:           | 2,424 Sq ft.                              |
| Bedrooms:       | 3                                         |
| Full Bathrooms: | 2                                         |
| Half Bathrooms: | 1                                         |
| Parking Spaces: | 2 Spaces, Assigned Parking, Valet Parking |
| View:           | Bay,Other View                            |
| Rental Price:   | \$9,950                                   |
| List PPSF:      | \$4                                       |
| Valuated Price: | \$1,789,000                               |
| Valuated PPSF:  | \$738                                     |

### **Market Information**

| Miami: | \$669/sq. ft. | Miami-Dade: | \$698/sq. ft. |
|--------|---------------|-------------|---------------|
|        |               |             |               |