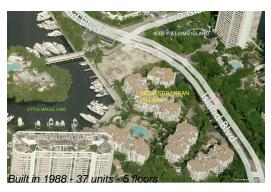

# Unit PH 7 - Mediterranean Village 1

PH 7 - 3900 Island Blvd, Aventura, FL, Miami-Dade 33160

### **Building Information**

Valuated PPSF:

Number of units: 37
Number of active listings for rent: 0
Number of active listings for sale: 6
Building inventory for sale: 16%
Number of sales over the last 12 months: 1
Number of sales over the last 6 months: 1
Number of sales over the last 3 months: 0