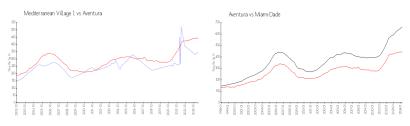

### **Market Information**

Miami-Dade:

\$698/sq. ft.

Mediterranean \$348/sq. ft. Aventura: \$438/sq. ft. Village 1:

# **Inventory for Sale**

Aventura:

Mediterranean Village 1 16% Aventura 4% Miami-Dade 3%

\$438/sq. ft.