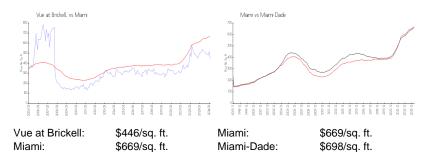

#### **Market Information**

### **Inventory for Sale**

Vue at Brickell2%Miami4%Miami-Dade3%

# Avg. Time to Close Over Last 12 Months

Vue at Brickell38 daysMiami84 daysMiami-Dade81 days