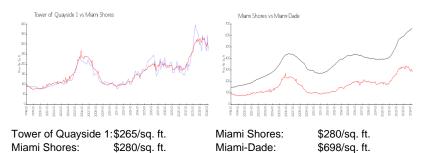

# Inventory for Sale

| Tower of Quayside 1 | 5% |
|---------------------|----|
| Miami Shores        | 4% |
| Miami-Dade          | 3% |

Avg. Time to Close Over Last 12 Months

Tower of Quayside 1 Miami Shores Miami-Dade 89 days 108 days 81 days