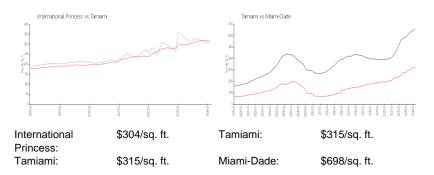

#### **Market Information**

PRODUCT PROFESSION

| International Princess | 1% |
|------------------------|----|
| Tamiami                | 2% |
| Miami-Dade             | 3% |