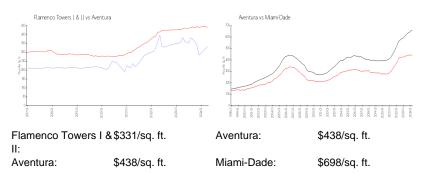

## **Inventory for Sale**

| Flamenco Towers I & II | 3% |
|------------------------|----|
| Aventura               | 4% |

# Avg. Time to Close Over Last 12 Months

| Flamenco Towers I & II | 47 days |
|------------------------|---------|
| Aventura               | 87 days |
| Miami-Dade             | 81 days |