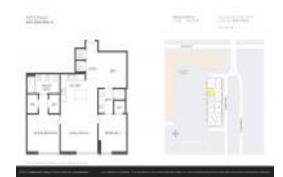

# Unit 1810 - 5252 Paseo

1810 - 5252 NW 85 Ave, Doral, FL, Miami-Dade 33166

### **Unit Information**

 MLS Number:
 A11522948

 Status:
 Active

 Size:
 1,052 Sq ft.

 Bedrooms:
 2

Full Bathrooms:

Half Bathrooms:

Parking Spaces: 1 Space, Assigned Parking