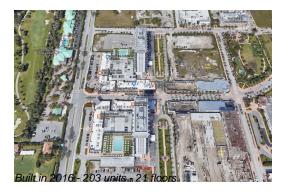

# **Building Information**

Number of units: 203
Number of active listings for rent: 0
Number of active listings for sale: 9
Building inventory for sale: 4%
Number of sales over the last 12 months: 12
Number of sales over the last 6 months: 3
Number of sales over the last 3 months: 0