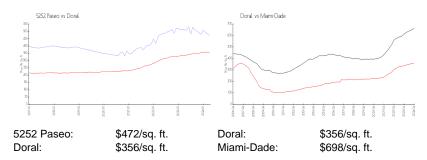

## **Market Information**

## **Inventory for Sale**

| 5252 Paseo | 4% |
|------------|----|
| Doral      | 2% |
| Miami-Dade | 3% |