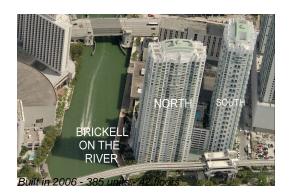

# Unit 611 - Brickell On The River North

611 - 31 SE 5 St, Miami, FL, Miami-Dade 33131

#### **Building Information**

| Number of units:                         | 384 |
|------------------------------------------|-----|
| Number of active listings for rent:      | 27  |
| Number of active listings for sale:      | 9   |
| Building inventory for sale:             | 2%  |
| Number of sales over the last 12 months: | 13  |
| Number of sales over the last 6 months:  | 5   |
| Number of sales over the last 3 months:  | 2   |