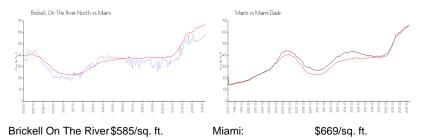

#### **Market Information**

| North: |               |             |               |
|--------|---------------|-------------|---------------|
| Miami: | \$669/sq. ft. | Miami-Dade: | \$698/sq. ft. |