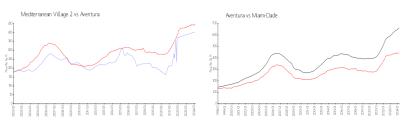

#### **Market Information**

Mediterranean

\$402/sq. ft.

Aventura:

\$438/sq. ft.

Village 2: Aventura:

\$438/sq. ft.

Miami-Dade:

\$698/sq. ft.