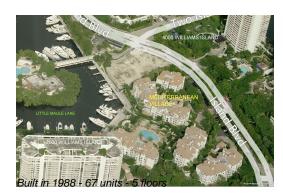

### **Building Information**

Number of units: 67
Number of active listings for rent: 0
Number of active listings for sale: 4
Building inventory for sale: 5%
Number of sales over the last 12 months: 2
Number of sales over the last 6 months: 2
Number of sales over the last 3 months: 1