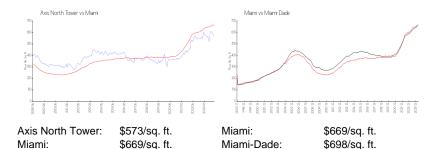

### **Market Information**

#### **Inventory for Sale**

Axis North Tower 2% Miami 4% Miami-Dade 3%

# Avg. Time to Close Over Last 12 Months

Axis North Tower 67 days Miami 84 days Miami-Dade 81 days