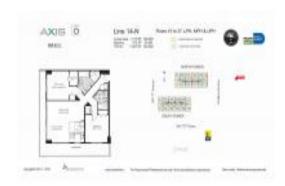

## Unit 1814-N - Axis North Tower

1814-N - 1111 SW 1 Av, Miami, FL, Miami-Dade 33131

#### **Unit Information**

 MLS Number:
 A11523048

 Status:
 Active

 Size:
 1,174 Sq ft.

Bedrooms: 2 Full Bathrooms: 2

Half Bathrooms:

Parking Spaces: 1 Space

View: Intracoastal View,Pool Area View

 Rental Price:
 \$4,000

 List PPSF:
 \$3

 Valuated Price:
 \$545,000

 Valuated PPSF:
 \$492

The above valuated price is a baseline figure that does not take into account any specific renovation, upgrade, split, merge, or deterioration of the unit.