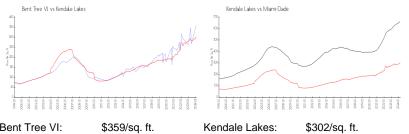

#### **Market Information**

| Bent Tree VI:  | \$359/sq. ft. | Kendale Lakes: | \$302/sq. ft. |
|----------------|---------------|----------------|---------------|
| Kendale Lakes: | \$302/sq. ft. | Miami-Dade:    | \$698/sq. ft. |