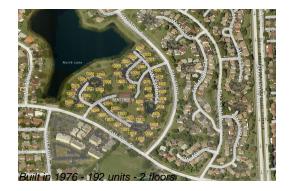

# Unit 13936 SW 46th Ter # 342 - Bent Tree VI

13936 SW 46th Ter # 342 - 13903-13994 SW 46th Ter, Kendale Lakes, FL, Miami-Dade 33175

## **Building Information**

| Number of units:                         | 192 |
|------------------------------------------|-----|
| Number of active listings for rent:      | 0   |
| Number of active listings for sale:      | 1   |
| Building inventory for sale:             | 0%  |
| Number of sales over the last 12 months: | 4   |
| Number of sales over the last 6 months:  | 1   |
| Number of sales over the last 3 months:  | 1   |
|                                          |     |