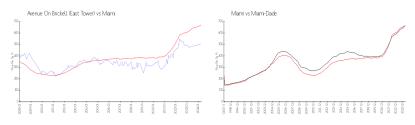

#### **Market Information**

Avenue On Brickell \$505/sq. ft. Miami: \$669/sq. ft. (East Tower):

Miami: \$669/sq. ft. Miami-Dade: \$698/sq. ft.