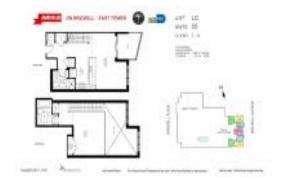

# **Unit 805 - Avenue On Brickell (East Tower)**

805 - 1060 Brickell Av, Miami, FL, Miami-Dade 33131

#### **Unit Information**

 MLS Number:
 A11523082

 Status:
 Active

 Size:
 1,147 Sq ft.

 Bedrooms:
 1

Full Bathrooms: 2

Half Bathrooms:

Parking Spaces: 1 Space

 View:
 \$570,000

 List Price:
 \$570,000

 List PPSF:
 \$497

 Valuated Price:
 \$425,000

 Valuated PPSF:
 \$399

The above valuated price is a baseline figure that does not take into account any specific renovation, upgrade, split, merge, or deterioration of the unit.