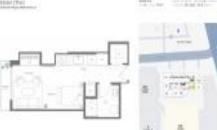

# Unit 4412 - Elster (The)

4412 - 398 NE 5 St, downtown, FL, Miami-Dade 33132

# **Unit Information**

| MLS Number:<br>Status:<br>Size: | A11523112<br>Active<br>341 Sq ft. |
|---------------------------------|-----------------------------------|
| Bedrooms:                       |                                   |
| Full Bathrooms:                 | 1                                 |
| Half Bathrooms:                 |                                   |
| Parking Spaces:                 | 1 Space, Valet Parking            |
| View:                           |                                   |
| List Price:                     | \$679,900                         |
| List PPSF:                      | \$1,994                           |
| Valuated Price:                 | \$468,000                         |
| Valuated PPSF:                  | \$1,372                           |