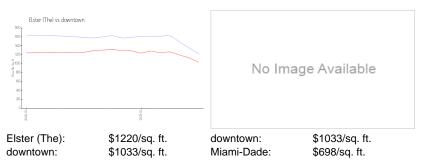

# **Inventory for Sale**

| Elster (The) | 10% |
|--------------|-----|
| downtown     | 9%  |
| Miami-Dade   | 3%  |