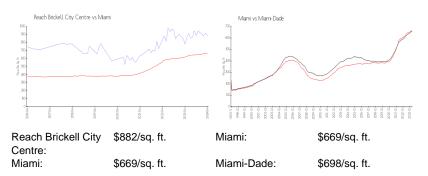

## **Inventory for Sale**

Reach Brickell City Centre

| Miami      | 4% |
|------------|----|
| Miami-Dade | 3% |