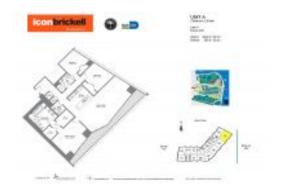

# Unit 5101 - Icon 1 (North Tower)

5101 - 465 Brickell Av, Miami, FL, Miami-Dade 33131

#### **Unit Information**

 MLS Number:
 A11523133

 Status:
 Active

 Size:
 1,825 Sq ft.

Bedrooms: 3
Full Bathrooms: 2
Half Bathrooms: 1

Parking Spaces:

View:

 Rental Price:
 \$10,000