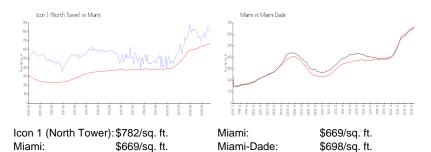

#### **Inventory for Sale**

 Icon 1 (North Tower)
 5%

 Miami
 4%

 Miami-Dade
 3%

## Avg. Time to Close Over Last 12 Months

Icon 1 (North Tower)106 daysMiami84 daysMiami-Dade81 days