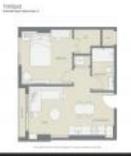

## **Unit Information**

| MLS Number:<br>Status:<br>Size:<br>Bedrooms:<br>Full Bathrooms:<br>Half Bathrooms: | A11523232<br>Active<br>516 Sq ft.<br>1<br>1 |
|------------------------------------------------------------------------------------|---------------------------------------------|
| Parking Spaces:<br>View:                                                           | None,Street Parking,Valet Parking           |
| List Price:<br>List PPSF:<br>Valuated Price:<br>Valuated PPSF:                     | \$499,000<br>\$967<br>\$463,000<br>\$897    |