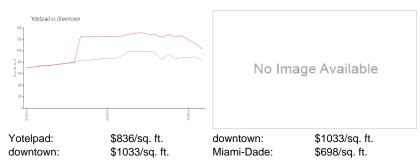

#### **Inventory for Sale**

| Yotelpad   | 14% |
|------------|-----|
| downtown   | 9%  |
| Miami-Dade | 3%  |

## Avg. Time to Close Over Last 12 Months

| Yotelpad   |  |
|------------|--|
| downtown   |  |
| Miami-Dade |  |

102 days 100 days 81 days