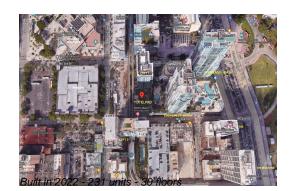

# Unit 3005 - Yotelpad

3005 - 227 NE 2 St, downtown, FL, Miami-Dade 33132

#### **Building Information**

| Number of units:                         | 231 |
|------------------------------------------|-----|
| Number of active listings for rent:      | 0   |
| Number of active listings for sale:      | 33  |
| Building inventory for sale:             | 14% |
| Number of sales over the last 12 months: | 18  |
| Number of sales over the last 6 months:  | 8   |
| Number of sales over the last 3 months:  | 4   |